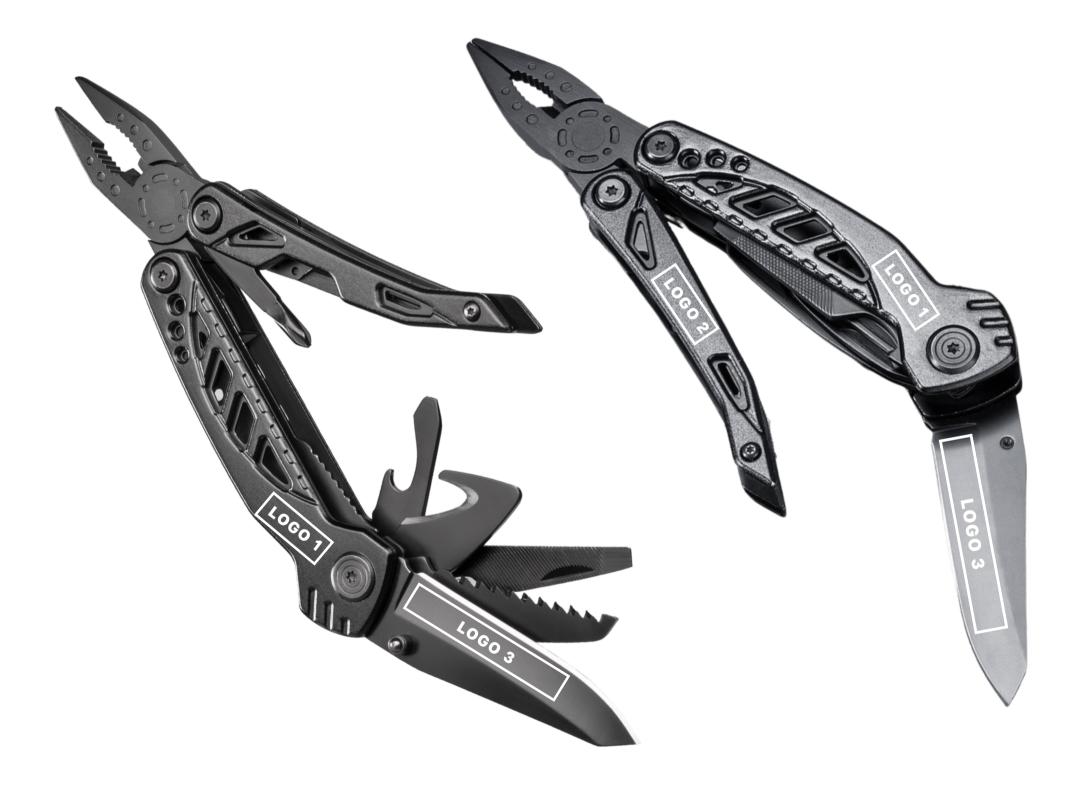

# **STANDARD FOR MARKING / OPTIMA MULTITOOL**

PRODUCT CODE: MM06T

### LASER ENGRAVING (L3)

maximum marking size, logo1

1 x 1,2 cm 2,5 x 0,6 cm 0,9 x 0,9 cm

maximum marking size, logo2 2,4 x 0,6 cm

maximum marking size, logo3 4,3 x 0,9 cm

PREPARATION ROOM: visualization, machine settings.

The actual maximum print size depends on the proportions of the logotype.