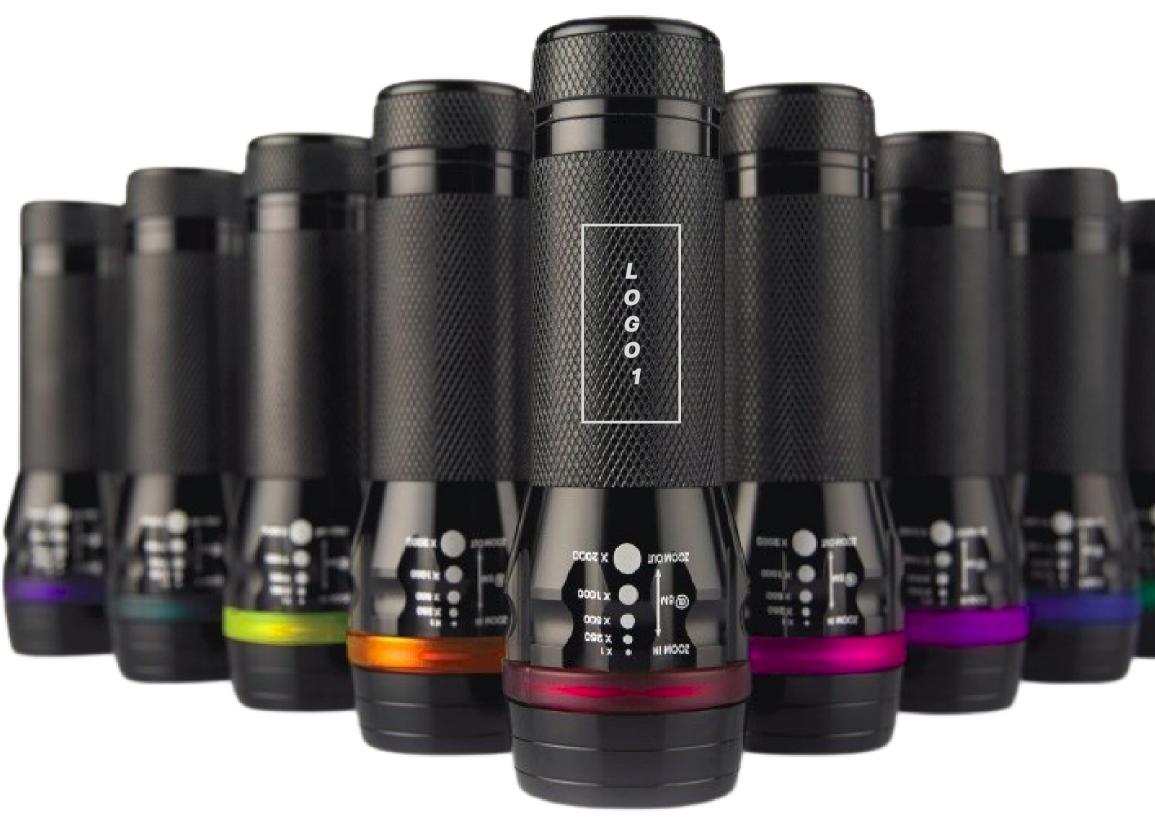

# STANDARD FOR MARKING / FLASHLIGHT COLORADO PRODUCT CODE: MT01

## LASER ENGRAVING (L3)

maximum marking size, logo 1 3,5 x 1,3 cm

#### PREPARATION ROOM: visualization, machine settings.

The actual maximum print size depends on the proportions of the logotype.