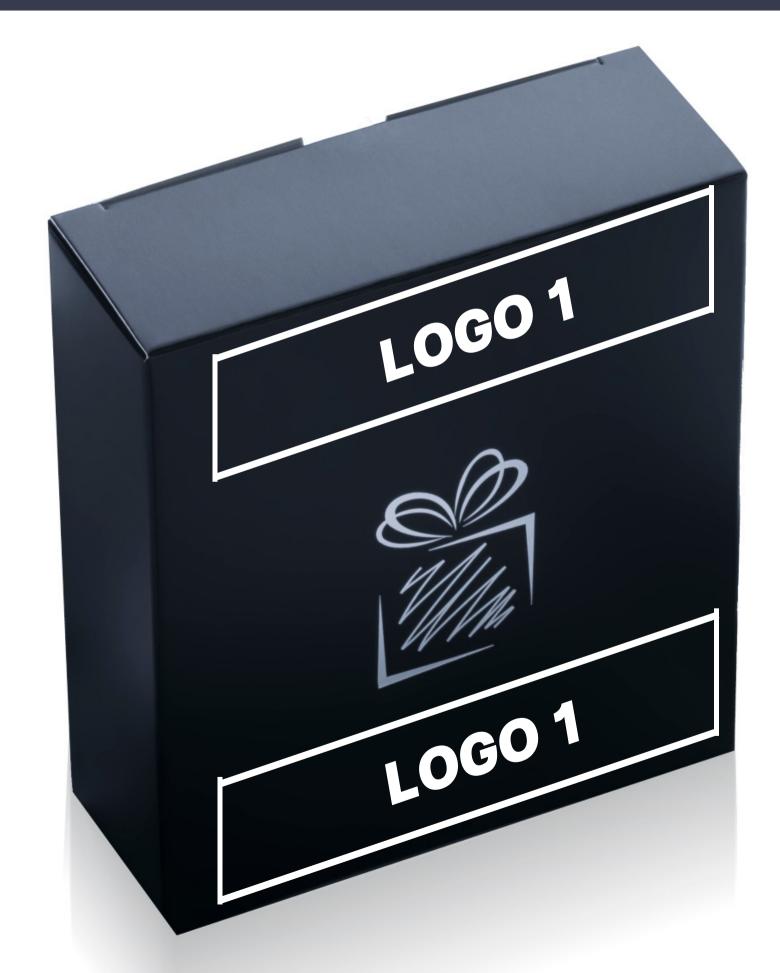

# **STANDARD FOR MARKING / SET BOX FOR MSET**

PRODUCT CODE: BOXC8

### PAD PRINTING (T1)

maximum marking size, logo 1

7 x 2 cm 6 x 3 cm 5 x 3,5 cm

max. 4 colors\*

\* the use of more than 1 color depends on the design of the logotype. For consultation with the Labeling Department.

#### Additional information, pad printing

1.\* The use of more than 1 color depends on the design of the logotype. It is possible to mark up to 4 colors, provided that the colors do not overlap. For consultation with the Labeling Department.

#### PREPARATION ROOM: visualization, machine settings.

The actual maximum print size depends on the proportions of the logotype.